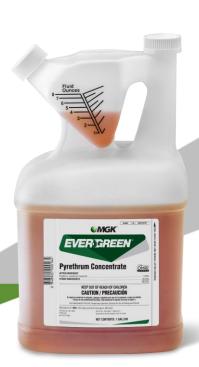

EVERGREEN® Pyrethrum Concentrate is a broad-spectrum insecticide that is OMRI listed for organic production. Its water-based formula can be used while animals are present. EVERGREEN Pyrethrum Concentrate's fast knockdown formula kills biting flies and other ectoparasites to help reduce stress on your animals.

- OMRI listed for use in organic production
- Contains pyrethrins a botanical insecticide derived from chrysanthemum flowers
- · Kills flies, mites and lice
- · Apply on or over animals
- Fast Knockdown
- For use in barns, dairies, and poultry houses

## Package Sizes Available:

- 1 Pint (6 per case)
- 1 Gallon (2 per case)
- 55 Gallon drum

EVERGREEN® is a registered trademark of MGK.